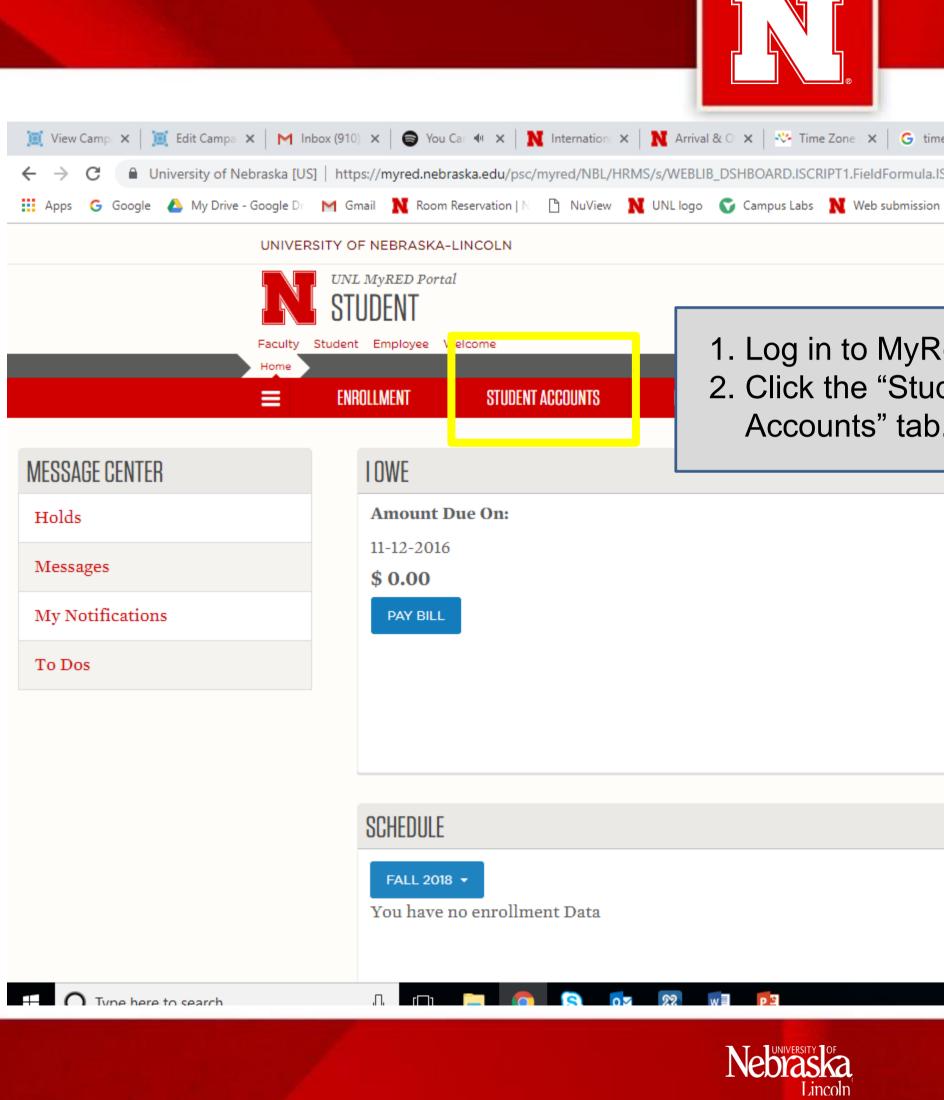

Home Page > Student Accounts

| ENROLLMENT | STUDENT ACCOUNTS | FINANCIAL AID  | ACADEMICS  |
|------------|------------------|----------------|------------|
| MY ACCOUN  | IT INFORMATION   |                |            |
| l Owe      |                  | View My Bill   |            |
| Amount     | Due On:          | Most Recent    |            |
| 04-12-20   | 15               | UNL STU 000    | 1506433    |
| \$ 0.00    | _                |                |            |
| PAY BIL    | L                | VIEW PRIOR BIL | LS/INVOICE |