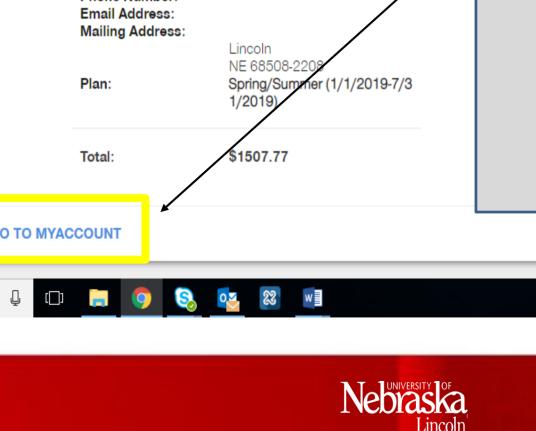

University of Nebraska - Lincoln

Thank you. The information you entered is displayed below. It is important you main Ilment. Before you exit this page, please PRINT or SAVE this document for your reco Please note if you enrolled in a policy that includes pharmacy benefits, your b receiving confirmation of your enrollment. Insured Information Primary Insured: (Male) Date Of Birth: Phone Number: Email Address: Mailing Address: Lincoln NE 68508-22 Spring/Summer (1/1/2019-7/3 Plan: 1/2019) \$1507.77 Total: GO TO MYACCOUNT w O Type here to search 0 83 l [] 📄 S

SECURE EMAIL

1. When you see this page, you have successfully accepted the insurance. To find more details about your coverage and to download your insurance card, click "Go to MyAccount" and create an online account.