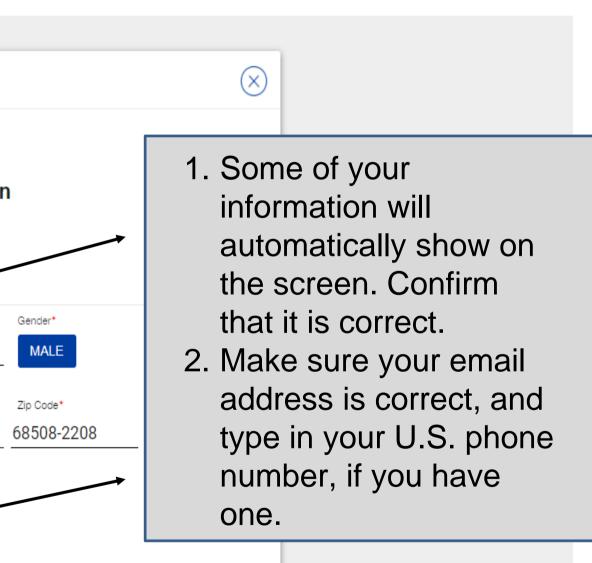

| <ul> <li>← → C</li> <li>▲ UnitedHealth Group Incorpor</li> <li>Apps</li> <li>G Google</li> <li>▲ My Drive - Google Dr</li> <li>♥ UnitedHealthcare*</li> <li>StudentResource</li> </ul> |                                                                                         |                                                         | bus Labs N Web submissio        | n <b>N</b> MyRED 😰 Free desi               | gn tool 🗋 Diigolet 🕒 cultural                                                       | ★ O 🛃   Error T :<br>ly based comr 🗋 Diigolet →                                        |  |
|----------------------------------------------------------------------------------------------------------------------------------------------------------------------------------------|-----------------------------------------------------------------------------------------|---------------------------------------------------------|---------------------------------|--------------------------------------------|-------------------------------------------------------------------------------------|----------------------------------------------------------------------------------------|--|
| University of Nebr                                                                                                                                                                     |                                                                                         | LIIOIIII                                                | onemornation                    |                                            |                                                                                     | SECURE EMAIL                                                                           |  |
|                                                                                                                                                                                        | Enroll Now                                                                              |                                                         |                                 |                                            | $\bigotimes$                                                                        |                                                                                        |  |
|                                                                                                                                                                                        | Personal Information                                                                    | Step 3 - Personal Information                           |                                 |                                            | 1. Some of your<br>information will<br>automatically show of<br>the screen. Confirm |                                                                                        |  |
|                                                                                                                                                                                        | First Name *<br>John<br>Mailing Address*<br>811 N St<br>Email*<br>Johndoe @ Hotmail.com | Last Name *<br>Doe<br>City *<br>Lincoln<br>Phone Number | Middle Initial<br>State *<br>NE | Gender*<br>MALE<br>Zip Code*<br>68508-2208 | 2. Make s<br>address<br>type in                                                     | s correct.<br>ure your email<br>s is correct, and<br>your U.S. phone<br>r, if you have |  |
| Type here to search                                                                                                                                                                    | Permanent Address is                                                                    | same as above                                           |                                 |                                            |                                                                                     | g <sup>Q</sup>                                                                         |  |