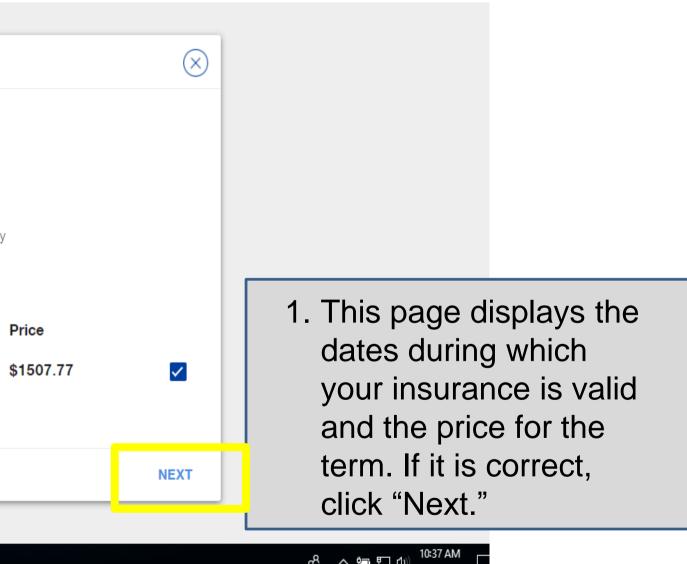

## SECURE EMAIL

|                           |                      | 🗋 NuView N UNL logo 🕤 Campus L  | abs N Web submission 📘   | 🗙 MyRED 🛛 👔 Free design t | ool 🖺 Diigolet 🖺 culti | urally based comr 🕒 Diigolet |
|---------------------------|----------------------|---------------------------------|--------------------------|---------------------------|------------------------|------------------------------|
| UnitedHealthcare® Student | Resources            |                                 |                          |                           |                        |                              |
| University o              | f Nebraska - Lincoln |                                 |                          |                           |                        | SECURE EMAIL                 |
|                           |                      | Enrollment                      | Information              |                           |                        |                              |
|                           |                      |                                 |                          |                           |                        |                              |
|                           | Enroll Now           |                                 |                          |                           | $\otimes$              |                              |
|                           |                      |                                 |                          |                           |                        |                              |
|                           |                      | Step 2 - Select                 | t a Policy Term          |                           |                        |                              |
|                           |                      | • •                             | • •                      |                           |                        |                              |
|                           |                      | Student Plan / Basic / United - | Healthcare Insurance Cor | npany                     |                        |                              |
|                           |                      |                                 |                          |                           |                        | 1. This page                 |
|                           | Select Policy        | Term                            | Student                  | Price                     |                        | dates durir                  |
|                           |                      |                                 | @1E07.77                 | \$1507.77                 | ✓                      |                              |
|                           | Spring/Summer        | 1/1/2019-7/31/2019              | \$1507.77                | ·                         | _                      | your insura                  |
|                           |                      | 1/1/2019-7/31/2019              | \$1507.77                |                           |                        | and the pri                  |
|                           |                      | 1/1/2019-7/31/2019              | \$1507.77                | -                         | NEXT                   | -                            |