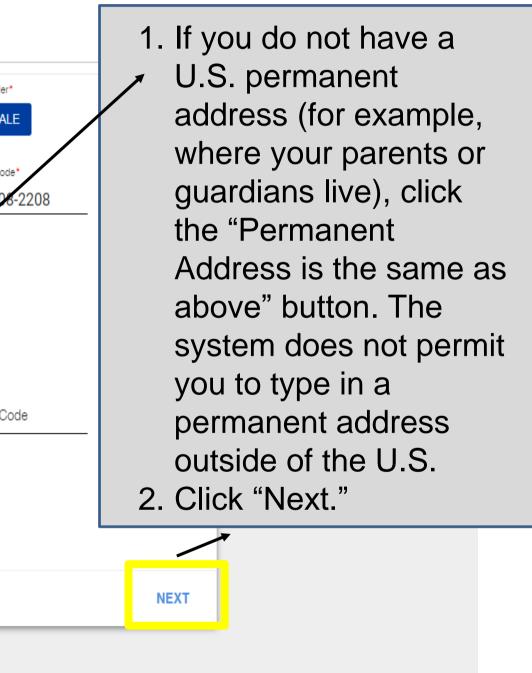

| <ul> <li>← → C</li> <li>▲ UnitedHealth Group Incorpor</li> <li>Apps</li> <li>G Google</li> <li>▲ My Drive - Google Dr</li> <li>♥ UnitedHealthcare*</li> <li>StudentResource</li> </ul> |                                                                                         |                                                         | bus Labs N Web submissio        | n <b>N</b> MyRED 😰 Free desi               | gn tool 🗋 Diigolet 🕒 cultural                                                       | ★ O 🛃   Error T :<br>ly based comr 🗋 Diigolet →                                        |  |
|----------------------------------------------------------------------------------------------------------------------------------------------------------------------------------------|-----------------------------------------------------------------------------------------|---------------------------------------------------------|---------------------------------|--------------------------------------------|-------------------------------------------------------------------------------------|----------------------------------------------------------------------------------------|--|
| University of Nebr                                                                                                                                                                     |                                                                                         | LIIOIIII                                                | onemornation                    |                                            |                                                                                     | SECURE EMAIL                                                                           |  |
|                                                                                                                                                                                        | Enroll Now                                                                              |                                                         |                                 |                                            | $\bigotimes$                                                                        |                                                                                        |  |
|                                                                                                                                                                                        | Personal Information                                                                    | Step 3 - Personal Information                           |                                 |                                            | 1. Some of your<br>information will<br>automatically show of<br>the screen. Confirm |                                                                                        |  |
|                                                                                                                                                                                        | First Name *<br>John<br>Mailing Address*<br>811 N St<br>Email*<br>Johndoe @ Hotmail.com | Last Name *<br>Doe<br>City *<br>Lincoln<br>Phone Number | Middle Initial<br>State *<br>NE | Gender*<br>MALE<br>Zip Code*<br>68508-2208 | 2. Make s<br>address<br>type in                                                     | s correct.<br>ure your email<br>s is correct, and<br>your U.S. phone<br>r, if you have |  |
| Type here to search                                                                                                                                                                    | Permanent Address is                                                                    | same as above                                           |                                 |                                            |                                                                                     | g <sup>Q</sup>                                                                         |  |

# UnitedHealthcare StudentResources

|                     | First Name *      | Last Name *        |                                 | Gender |
|---------------------|-------------------|--------------------|---------------------------------|--------|
|                     | <u> </u>          |                    | Middle Initial                  | MA     |
|                     | Mailing Address*  | City *             | State *                         | Zip Co |
|                     | 811 N St          | Lincoln            | NE 🔻                            | 6850   |
|                     | Email*            | Phone Number       | /                               |        |
|                     | Permanent Addres  | s is same as above |                                 |        |
|                     | Permanent Address | City               | State                           | Zip C  |
|                     | Student ID*       | Birthday *         | 3 SSN/ITIN                      |        |
|                     |                   | (E.g. mm/dd/yyyy)  | Privacy policy Why provide this | 2      |
|                     | BACK              |                    |                                 |        |
|                     |                   |                    |                                 |        |
| Type here to search | ļ (D) 📙 🧿         | ) 🔕 💁 😵 🛛          |                                 |        |
|                     |                   |                    |                                 |        |