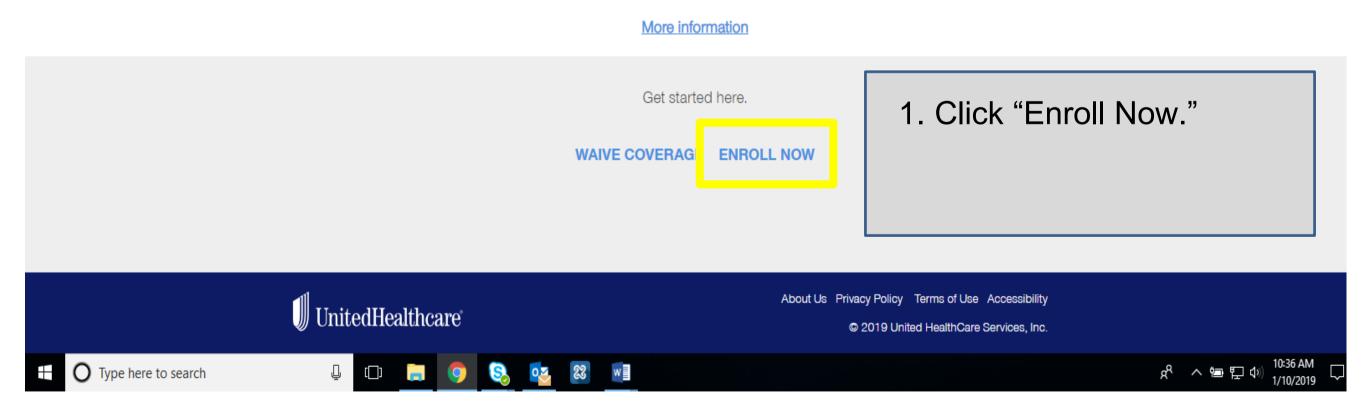

| SECU                                           | JRE EMAIL    |
|------------------------------------------------|--------------|
|                                                |              |
| nroll now. All enrollment or waiver selections | $\bigotimes$ |
|                                                |              |