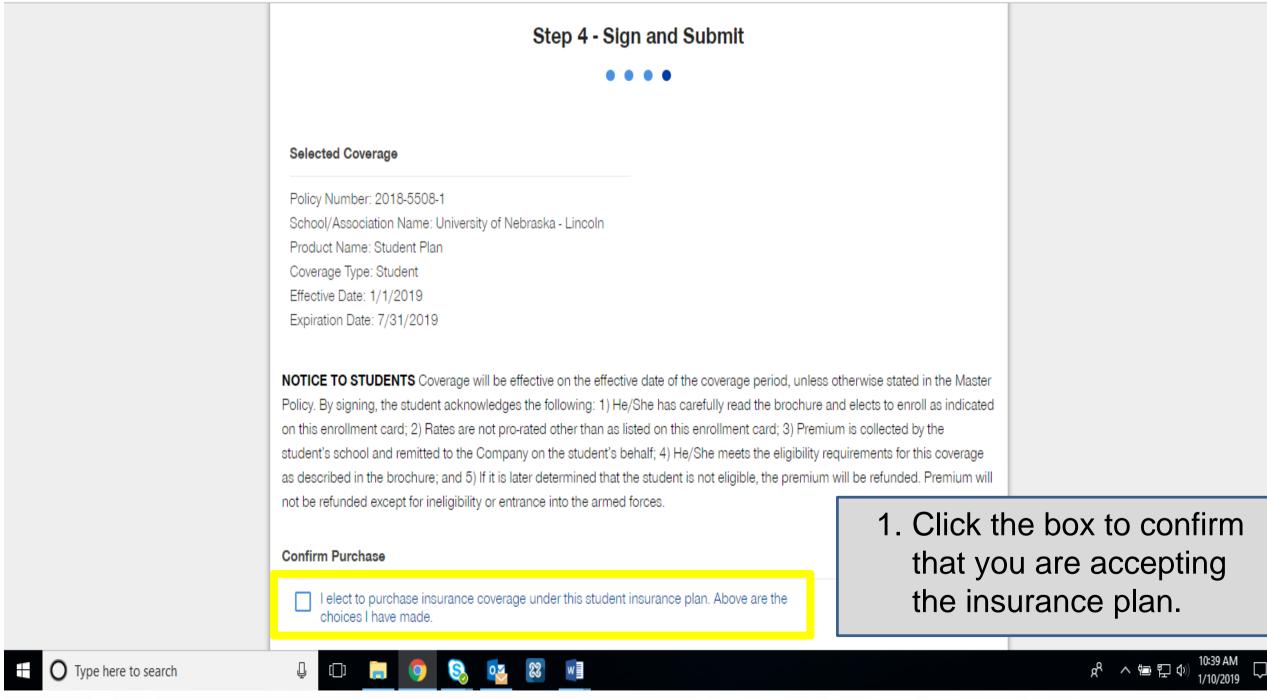

# UnitedHealthcare\* StudentResources

|                     | Selected Coverage                                                                                           |
|---------------------|-------------------------------------------------------------------------------------------------------------|
|                     | Policy Number: 2018-5508-1                                                                                  |
|                     | School/Association Name: University of Nebraska - Lincoln                                                   |
|                     | Product Name: Student Plan                                                                                  |
|                     | Coverage Type: Student                                                                                      |
|                     | Effective Date: 1/1/2019                                                                                    |
|                     | Expiration Date: 7/31/2019                                                                                  |
|                     | NOTICE TO STUDENTS Coverage will be effective on the effective date of the coverage perio                   |
|                     | Policy. By signing, the student acknowledges the following: 1) He/She has carefully read the b              |
|                     | on this enrollment card; 2) Rates are not pro-rated other than as listed on this enrollment card;           |
|                     | student's school and remitted to the Company on the student's behalf; 4) He/She meets the e                 |
|                     | as described in the brochure; and 5) If it is later determined that the student is not eligible, the        |
|                     | not be refunded except for ineligibility or entrance into the armed forces.                                 |
|                     | Confirm Purchase                                                                                            |
|                     | I elect to purchase insurance coverage under this student insurance plan. Above are th choices I have made. |
|                     | Payer Signature*                                                                                            |
|                     | John Doe01                                                                                                  |
|                     |                                                                                                             |
|                     | BACK                                                                                                        |
| Type here to search | l [] [] [] 😓 😒 🚾                                                                                            |

od, unless otherwise stated in the Master brochure and elects to enroll as indicated ; 3) Premium is collected by the eligibility requirements for this coverage e premium will be refunded. Premium will