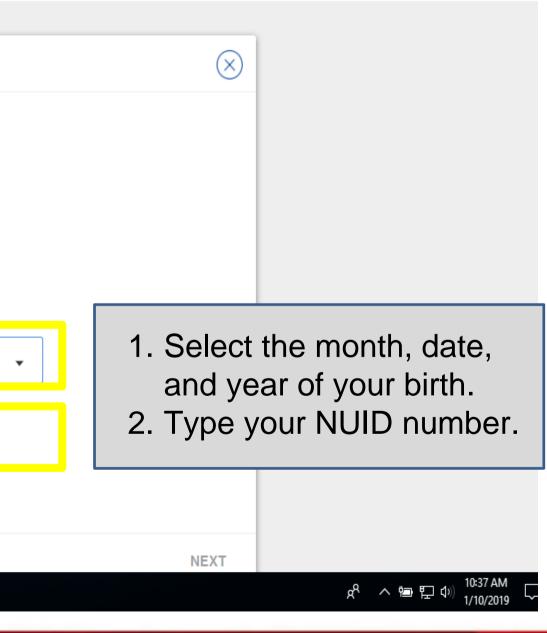

Enroll Now Step 1 - Student Validation  $\bullet$   $\bullet$   $\bullet$ Hi there! Tell us a little bit about yourself. Birthday \* 08 1998 Apr Student ID \* l 🗇 📮 🧿 😣 🚾 🔝 🖬 O Type here to search

Enrollment Information