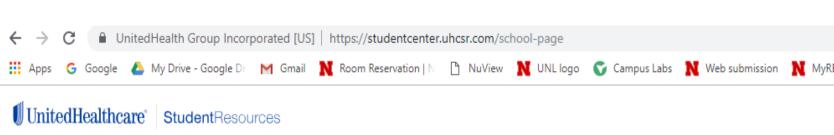

# ADMISSIONS PROHLE ORTANT LINKS ew 1098-T Form pplemental 1098-T Details ard Activity roll in Direct Deposit eive International Student Health Insuran 1. Click

ant my UNL Health Insurance

1. Click "I want my health insurance" to begin the acceptance process.